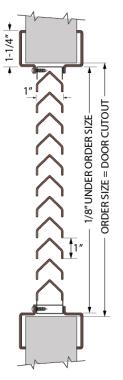

## **SPECIFICATIONS**

- 18 Gauge Cold Rolled Steel Frame & Blades
- Mitered welded corner frame construction
- Reverse "Y" blades are frame supported at 1" increments, with blocked vision design
- Single side mounting for non corridor exposure with fastening screws included
- Design for use with 1-3/4" doors only
- Baked on powder coat finish
- Color: Standard Bronze
- Fastener: Phillips head screws #8 x 3/4"

## **NOTES**

- Order size is equal to opening size
- Follow all door manufacturer's instructions for use and installation of all products.