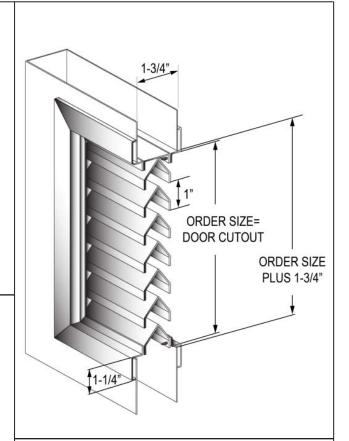

## **SPECIFICATIONS**

- 18 Gauge Cold Rolled Steel Frame & Blades
- Mitered welded corner frame construction
- Reverse "Y" blades are frame supported at 1" increments, with blocked vision design
- Single side mounting for non corridor exposure with fastening screws included
- Design for use with 1-3/4" doors only
- Baked on powder coat finish
- Color: Standard Bronze
- Fastener: Phillips head screws #8 x 3/4"

## **NOTES**

- Order size is equal to opening size
- Follow all door manufacturer's instructions for use and installation of all products.