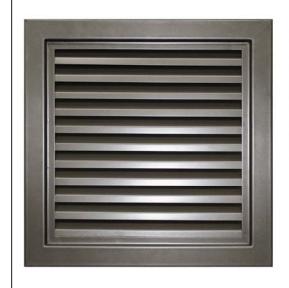

## **SPECIFICATIONS**

- 18 Gauge Cold Rolled Steel Frame & Blades
- Mitered welded corner frame construction
- Reverse "Y" blades are frame supported at 1" increments, with blocked vision design
- Single side mounting for non corridor exposure with fastening screws included
- Design for use with 1-3/4" doors only
- Baked on powder coat finish
- Color: Standard Bronze
- Fastener: Phillips head screws #8 x 3/4"