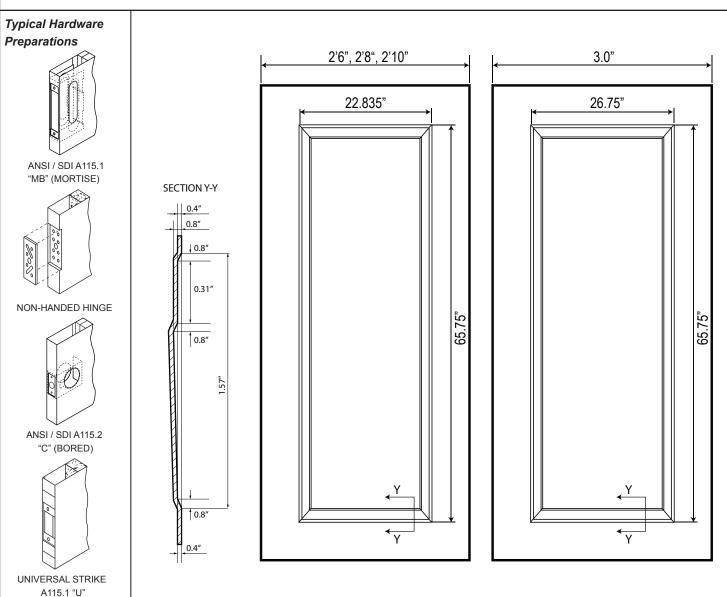

## Standard Features

- ◆ 18 Gauge Cold Rolled or Galvanized Steel
- ◆ Seamless Filled Edges
- ♦ Full Body Polystyrene Core
- ♦ Non-Handed Design
- ♦ 12-Gauge Closer Reinforcement
- ◆ 7-Gauge Hinge Reinforcement-Standard / Heavy Duty

- ♦ 16-Gauge Flush Top Cap Galvanized
- ♦ 16-Gauge Inverted Bottom Cap Galvanized
- ♦ ADA 10 inch Minimum Bottom Rail
- ◆ Prime Painted Grey Two Part Epoxy Factory Applied, Baked On
- ◆ Standard Lock Preparations
  Include 161, 161-DL, Fed 86 Edge,
  Panic Bar Reinforcement
- WHI / ITS up to 3 hour,
   Positive Pressure and
   "S" Smoke included
- ◆ STC Rated 28, Model 32-1900 STC Rated 32
- Meets or Exceeds Standards for ANSI 250.4 and ANSI 250.8