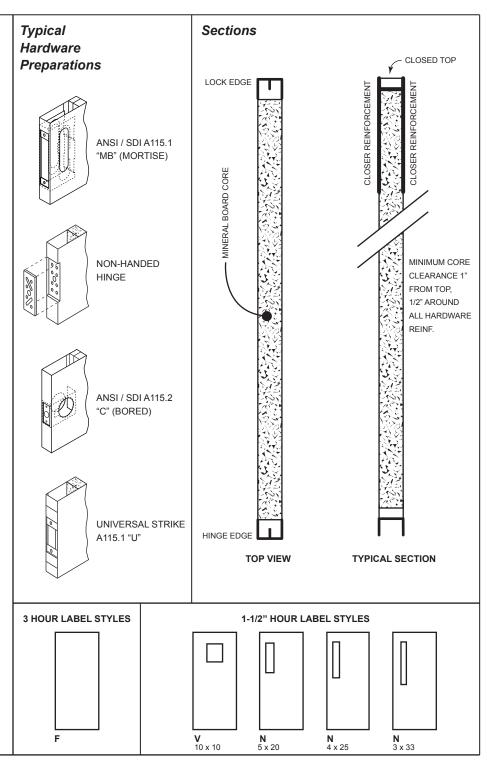

## Standard Features

- ◆ 1-3/4" Temperature Rise Doors 250°
  or 450°
- ◆ 18 or 16 Gauge Cold Rolled or Galvanized Steel
- ♦ Seamless Filled Edges
- ◆ Full Body Mineral Core
- ♦ Non- Handed Design
- ◆ 12-Gauge Closer Reinforcement
- ♦ 7-Gauge Hinge Reinforcement-Standard / Heavy Duty
- ♦ 16-Gauge Flush Top Cap Galvanized
- ◆ 16-Gauge Inverted Bottom Cap -Galvanized
- Prime Painted Grey Two Part
  Epoxy Factory Applied, Baked On
- Standard Lock Preparations
  Include 161, Fed 86 Edge,
  Panic Bar Reinforced
- WHI / ITS up to 3 hour,
  Positive Pressure and
  "S" Smoke included
- Meets or Exceeds Standards for ANSI 250.4 and ANSI 250.8