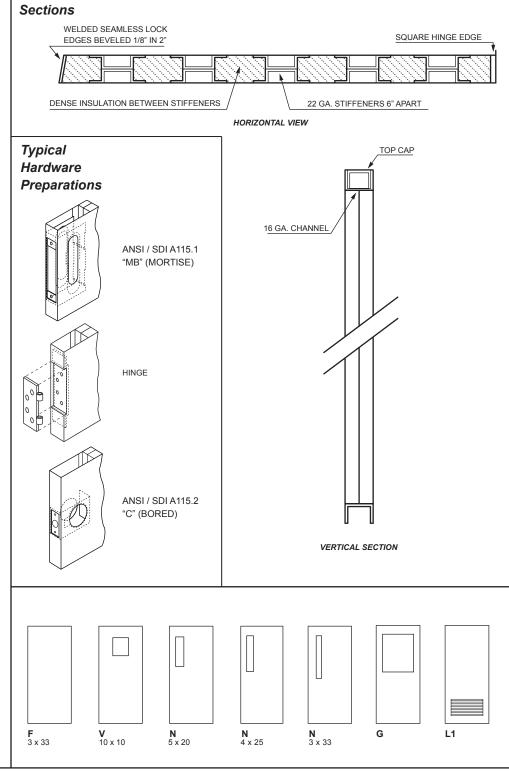

## Standard Features

- ♦ 18-Gauge Galvanized Steel
- ♦ Seamless Filled Edges
- ◆ 22 Gauge Vertical Stiffeners on
  6-inch Centers Hat Shaped
- ◆ Fiberglass Insulation Filled Cavities
  1-5/8" thick 1.5 lb.cu.ft
- ◆ Beveled Strike Edge, Square
  Hinge Edge
- ♦ 7-Gauge Hinge Reinforcement-Standard / Heavy Duty Design
- ♦ 16-Gauge Top Cap
- ♦ 16-Gauge Inverted Bottom Cap
- ♦ 14-Gauge Lock Reinforcement
- ♦ 12-Gauge Closer Reinforcement
- Prime Painted Grey Two Part
  Epoxy Factory Applied, Baked On
- Standard Lock Preparations
  Include 161, Fed 86 Edge,
  Panic Bar Reinforced
- ♦ Approved for Double Egress Use
- WHI / ITS up to 3 hour,
  Positive Pressure and
  "S" Smoke included
- Meets or Exceeds Standards for ANSI 240.4 and ANSI 250.8